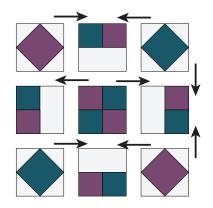

1½".                                                                                     |
|                            |                    |        | Cut 2 squares 1½" x 1½".                                                                                     |
| Rail<br>Patches 1<br>and 2 | 2 of each          | 38     | Cut 4 rectangles 1½" x 2½".                                                                                  |
|                            |                    |        | Cut 1 strip 1½" x 7".                                                                                        |
|                            |                    |        | Cut 1 strip 1½" x 7".                                                                                        |

# Block Layout