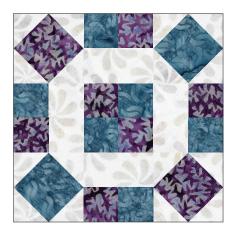

# Steam Engine Whistle Stop Tour Rolling Stone

Made using Studio 180 Design's Square Squared® tool

BlockBuster # 06
Difficulty: ★★☆☆

## Block Size: 6" Finished

#### **Unit Summary**

**Square Squared 1** 2" x 2" finished 2½" x 2½" unfinished Make 2

**Square Squared 2** 2" x 2" finished 2½" x 2½" unfinished Make 2

Rail Patch 2 2" x 2" finished 2½" x 2½" unfinished Make 2

## **Cutting Chart**

| Unit                       | Number<br>of Units | Fabric | Cutting                                                                                                      |
|----------------------------|--------------------|--------|--------------------------------------------------------------------------------------------------------------|
| Square<br>Squared 1        | 2                  | 27/201 | Cut 4 squares 2¼" x 2¼"; cut once diagonally to yield 8 half square triangles.                               |
|                            |                    |        | Cut 2 squares 2" x 2"; sub-cut into 2 centers for 2" finished unit, using your <b>Square Squared</b> ° tool. |
| Square<br>Squared 2        | 2                  | 37.30  | Cut 4 squares 2¼" x 2¼"; cut once diagonally to yield 8 half square triangles.                               |
|                            |                    |        | Cut 2 squares 2" x 2"; sub-cut into 2 centers for 2" finished unit, using your <b>Square Squared</b> ° tool. |
| Four<br>Patch              | 1                  | N. S.  | Cut 2 squares 1½" x 1½".                                                                                     |
|                            |                    |        | Cut 2 squares 1½" x 1½".                                                                                     |
| Rail<br>Patches 1<br>and 2 | 2 of each          | 38     | Cut 4 rectangles 1½" x 2½".                                                                                  |
|                            |                    |        | Cut 1 strip 1½" x 7".                                                                                        |
|                            |                    |        | Cut 1 strip 1½" x 7".                                                                                        |

# Block Layout